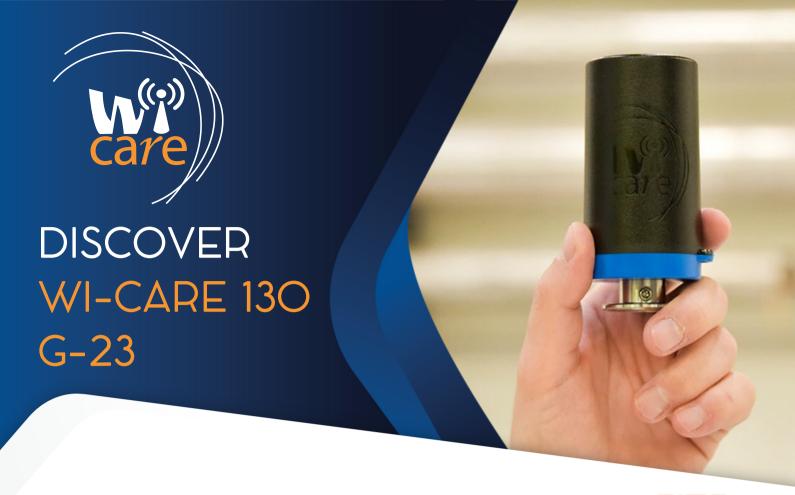

## A new era for Wi-care<sup>TM</sup>!

The well established Wi-care™ wireless monitor for vibration, impacting and temperature has a new face. Optimized performant IIoT monitoring capabilities for rotating equipment in a sleek, round design. Our Wi-care™ sensors are a proven wireless solution that enables mass-scale automated monitoring of your assets.