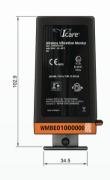

## A new era for Wi-care<sup>TM</sup>!

The well established Wi-care™ wireless monitor for vibration, impacting and temperature has a new face. Optimized performant IIoT monitoring capabilities for rotating equipment in a sleek, round design. Our Wi-care™ sensors are a proven wireless solution that enables mass-scale automated monitoring of your assets.

- **EARLY DEFECT DETECTION**
- **FULL INDUSTRY 4.0 IMPLEMENTATION**
- 100% WIRELESS
- **IIOT TOOL FOR VIBRATION AND** TEMPERATURE MONITORING
- ATEX CERTIFIED
- ROBUST INDUSTRIAL DESIGN
- SUPPORTED BY THE CLOUD-BASED I-SEETM PLATFORM